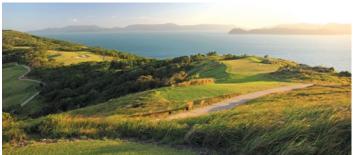

#### Hamilton Island Golf Club

- The only 18-hole championship golf course on its own island in Australia, a short five minute ferry trip across to Dent Island