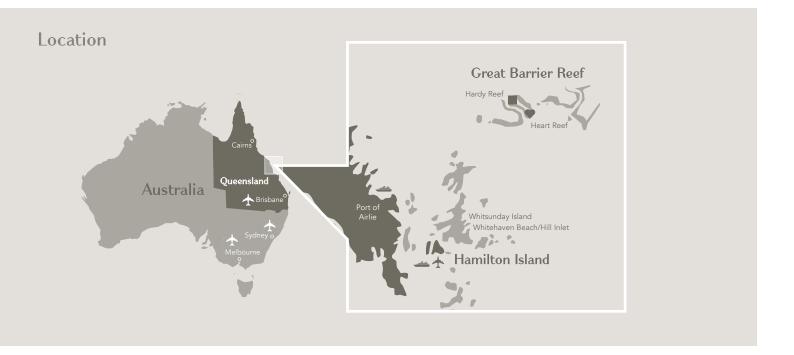

Located on the secluded, northernmost tip of Hamilton Island, one of the 74 Whitsunday Islands situated just off the Queensland coast of Australia, qualia is surrounded by the unsurpassed beauty of the Great Barrier Reef.

Access is easy with just a short, direct flight from Sydney (2 hours), Melbourne (3 hours) or Brisbane (90 minutes) to the Great Barrier Reef Airport on Hamilton Island (airport code: HTI). There are also short direct boat transfers from Port of Airlie on the mainland. Guests are met by a qualia Host upon their arrival for their exclusive VIP transfer to qualia.