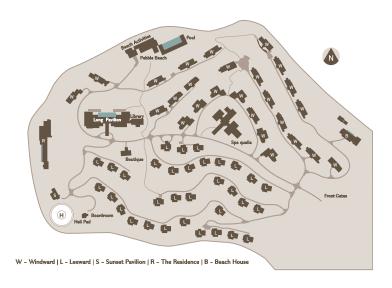

lass standards. It's a truly special place where everything has been meticulously considered to relax the mind and completely spoil the senses.

Located on the secluded, northernmost tip of Hamilton Island, one of the 74 Whitsunday Islands situated just off the Queensland coast of Australia, qualia is surrounded by the unsurpassed beauty of the Great Barrier Reef.

Access is easy with just a short, direct flight from Sydney (2 hours), Melbourne (3 hours) or Brisbane (90 minutes) to the Great Barrier Reef Airport on Hamilton Island (airport code: HTI). There are also short direct boat transfers from Port of Airlie on the mainland. Guests are met by a qualia Host upon their arrival for their exclusive VIP transfer to qualia.

qualia caters for guests 16 years and over.

# **Resort layout**







# Stay

# 61 elegant, private pavilions and 2 houses, nestled amongst 30 acres of tropical landscaped gardens

#### Leeward Pavilions

- South-facing studio style
- Large sundeck with tropical landscape and Coral Sea views
- 969 square feet / 90 square metres
- Bedding configuration one king bed or two single beds
- Maximum room capacity two people

#### Sunset Pavilion

- West-facing, one bedroom pavilion located alongside the qualia helipad
- Expansive Whitsunday island views
- Private furnished sundeck, Separate lounge area and study
- 1291 square feet / 120 square metres
- Bedding configuration -one king bed or twin beds
- Maximum room capacity two people

# Windward Pavilions

- North-facing one bedroom pavilions
- Own sundeck and private plunge pool, with expansive Coral Sea an