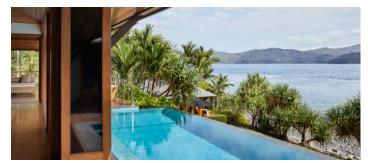

# Windward Pavilions

- North-facing one bedroom pavilions
- Own sundeck and private plunge pool, with expansive Coral Sea and Whitsunday Island views
- 1,291 square feet / 120 square metres
- Bedding configuration one king bed or two single beds
- Maximum room capacity two people