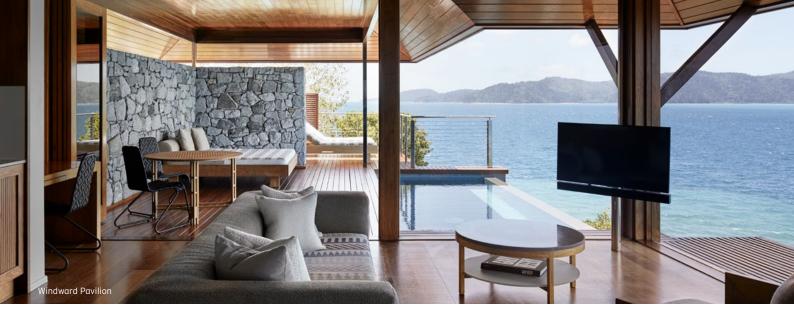

# Windward Pavilions

- North-facing one bedroom pavilions
- Own sundeck and private plunge pool, with expansive Coral Sea and Whitsunday Island views
- 1,291 square feet / 120 square metres
- Bedding configuration one king bed or two single beds
- Maximum room capacity two people