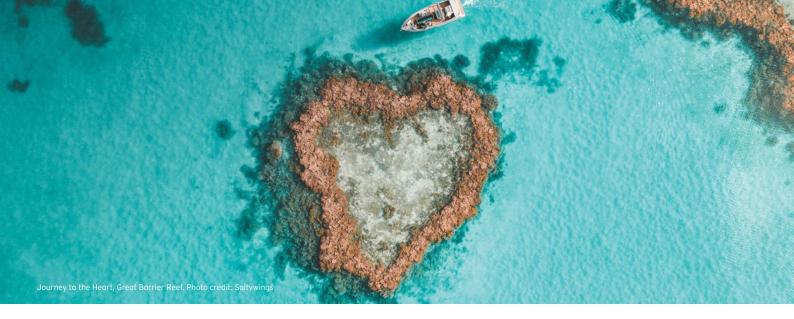

### Heart Island Luxury Adventure

qualia Classic package, dinner on one evening, plus a Journey to the Heart tour including scenic helicopter flight to the private Heart Island pontoon with snorkelling and a glass bottom boat tour.

#### Great Barrier Reef and Whitehaven Beach Tours

- Take a tour by boat, or appreciate their beauty from a helicopter for a bird's-eye view
- Fly over Whitehaven Beach and on to the private Heart Island helipad to explore Heart Reef with the Journey to the Heart tour, exclusive to guests of Hamilton Island